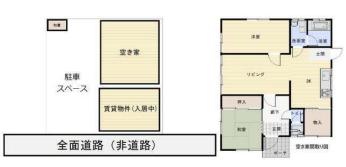

## 1,000万円

| 所在地        | 松阪市川井町           |                 | 公簿 330.70㎡     | 私道面積<br>(共有持分) |                      |  |
|------------|------------------|-----------------|----------------|----------------|----------------------|--|
| BB 777 A.1 |                  |                 | 所有権            | 建物面積           | 68.73 m <sup>2</sup> |  |
| 間取り<br>タイプ | 2LDK             | 都市計画            | 市街化区域          | 用途地域           | 2種住居                 |  |
| 物件所在地      | 三重県松阪市川井町 1009-7 | 築年月             | 1974年05月       | 駐車場            | 有 無料                 |  |
|            |                  | 現 況             | 空家             | 引渡可能<br>時 期    | 相談                   |  |
| 交 通        | 紀勢本線 松阪 徒歩19分    | 建築確認番号          |                |                |                      |  |
|            |                  | 接道状況<br>(角地・間口) | 南東5.0m 接面16.0m |                |                      |  |
| 構造・規模      | 木造 1階建           |                 | 電気,上水道,下水道,庭   |                |                      |  |
| 間取内訳       |                  | 設備              |                |                |                      |  |

間取り 2LDK 建物面積 **68.73㎡**  <sup>築年月</sup> 1974年05月

★利便性があり、生活しやすい川井町 ★2棟のうち、1棟が年間54万円で賃 貸中のオーナーチェンジ物件 ★人気の平屋です

## チェックポイント!

●オーナーチェンジ● | T重説対応物件●電気●上水道 ●下水道●庭

| 建ぺい率 | 60%                                                                | 容積率                         | 200%                                | 地 目          | 宅地                                                                      |
|------|--------------------------------------------------------------------|-----------------------------|-------------------------------------|--------------|-------------------------------------------------------------------------|
| 備考   | ●利回10.8%は2棟とも<br>年54万円で賃貸中(利回5<br>第一号認定が必要。(松阪市<br>し 利回り:5.40% 年間予 | 満室の場<br>4%)<br>建築開発<br>定賃料収 | 。奥の物件は空室です。 ●前面<br>&課) ●都市ガスは前面道路配管 | は非道路<br>有、敷地 | 日6年4月現在、手前の物件のみ<br>Aなため再建築には43条第2項<br>也内引込は不明。 ●現況有姿渡<br>羽志摩線 松ヶ崎 徒歩21分 |