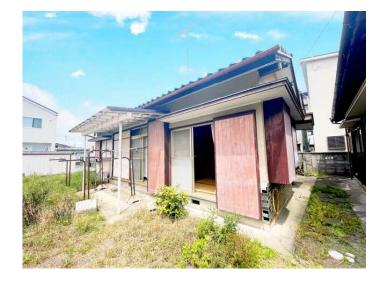

## 売戸建住宅

## 1,000万円

| 所在地        | 松阪市川井町           |                 | 公簿 330.70㎡     | 私道面積<br>(共有持分) |                      |  |
|------------|------------------|-----------------|----------------|----------------|----------------------|--|
| BB 777 A.1 |                  |                 | 所有権            | 建物面積           | 68.73 m <sup>2</sup> |  |
| 間取り<br>タイプ | 2LDK             | 都市計画            | 市街化区域          | 用途地域           | 2種住居                 |  |
| 物件所在地      | 三重県松阪市川井町 1009-7 | 築年月             | 1974年05月       | 駐車場            | 有 無料                 |  |
|            |                  | 現 況             | 空家             | 引渡可能<br>時 期    | 相談                   |  |
| 交 通        | 紀勢本線 松阪 徒歩19分    | 建築確認番号          |                |                |                      |  |
|            |                  | 接道状況<br>(角地・間口) | 南東5.0m 接面16.0m |                |                      |  |
| 構造・規模      | 木造 1階建           |                 | 電気,上水道,下水道,庭   |                |                      |  |
| 間取内訳       |                  | 設備              |                |                |                      |  |

間取り 2LDK 建物面積 **68.73㎡**  <sup>築年月</sup> 1974年05月

★利便性があり、生活しやすい川井町 ★2棟のうち、1棟が年間54万円で賃 貸中のオーナーチェンジ物件 ★人気の平屋です

## チェックポイント!

●オーナーチェンジ● | T重説対応物件●電気●上水道 ●下水道●庭

| 建ぺい率 | 60%                                                                | 容積率                         | 200%                                | 地 目          | 宅地                                                                      |
|------|--------------------------------------------------------------------|-----------------------------|-------------------------------------|--------------|-------------------------------------------------------------------------|
| 備考   | ●利回10.8%は2棟とも<br>年54万円で賃貸中(利回5<br>第一号認定が必要。(松阪市<br>し 利回り:5.40% 年間予 | 満室の場<br>4%)<br>建築開発<br>定賃料収 | 。奥の物件は空室です。 ●前面<br>&課) ●都市ガスは前面道路配管 | は非道路<br>有、敷地 | 日6年4月現在、手前の物件のみ<br>Aなため再建築には43条第2項<br>也内引込は不明。 ●現況有姿渡<br>羽志摩線 松ヶ崎 徒歩21分 |